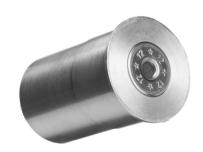

## BORE THUNDER™ 37MM/40MM LAUNCHER ADAPTER

The Bore Thunder<sup>™</sup> Launcher Adapter is a reusable carrier that is designed to allow the deployment of the powerful Bore Thunder<sup>™</sup> 12ga cartridge from a 37mm or 40mm lesslethal launcher.

## DESIGNED FOR USE WITH ALS1208 MUNITION ONLY

| PLATFORM     | LENGTH         | MATERIAL               | WEIGHT            | PAYLOAD                                |
|--------------|----------------|------------------------|-------------------|----------------------------------------|
| 37mm or 40mm | 2.5 in (64 mm) | 6061-T6 Aluminum Alloy | 5.2 oz<br>(148 g) | Bore Thunder <sup>™</sup><br>(ALS1208) |