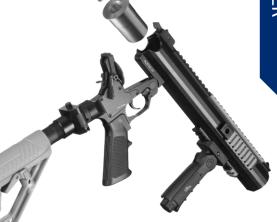

## BORE THUNDER™ 37MM/40MM LAUNCHER ADAPTER

The Bore Thunder<sup>™</sup> Launcher Adapter is a reusable carrier that is designed to allow the deployment of the powerful Bore Thunder<sup>™</sup> 12ga cartridge from a 37mm or 40mm lesslethal launcher.

The Bore Thunder  $^{\text{TM}}$  Adapter provides an officer the ability to deploy a strong and effective distraction or diversion, with zero risk of throwback.

The ALS Bore Thunder  $^{\text{TM}}$  Adapter uses the same technology found in the TRMR-LE  $^{\text{TM}}$  which restricts the deployment of a standard, lethal 12ga round in the heat of the moment.