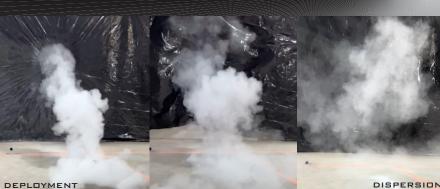

WHEN THE PIN IS PULLED AND THE NPDD LEVER IS RELEASED, SIMULTANEOUSLY THIS DEPLOYS THE SPRING-LOADED PISTON IN THE NPDD BODY WHICH PIERCES THE NITROGEN CARTRIDGE. THE NITROGEN GAS CYCLES THROUGH THE DELAY TIMER IN THE NPDD BODY, FILLING THE PAYLOAD WITH NITROGEN UNTIL THE PAYLOAD BURSTS. IN RETURN THE PAYLOAD WITH NITROGEN ONTIL THE PAYLOAD BURSTS. IN RETURN THE PAYLOAD DELIVERS 175+ DB BANG PLUS CONCUSSION WAVE WHICH TEMPORARILY DISORIENTS SUSPECTS TO TAKE CONTROL OF DANGEROUS SITUATIONS.

THE PAVASHOT INC. NPDD IS A REUSABLE DEVICE THAT CAN BE RAPIDLY RELOADED AND REDEPLOYED IN THE FIELD. THERE IS NO NEED FOR THE COSTLY TRANSPORTATION AND RESTRICTIONS ASSOCIATED WITH PYROTECHNIC BASED DISTRACTION DEVICES THE INFLATABLE PAYLOAD CAN BE ORDERED EMPTY, WITH INERT POWDER (FOR TRAINING PURPOSES), OR WITH 2% OR 5% PAVA POWDER FOR A MORE DRAMATIC INCAPACITATING EFFECT. THE BLAST RADIUS OF POWDER FILLED PAYLOADS IS AN ASTOUNDING 7 METERS.