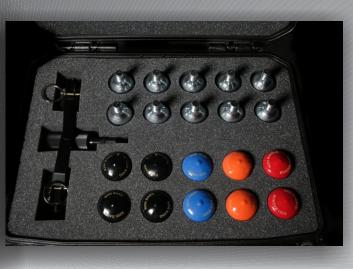

#### **OPTIONAL PAYLOADS:**

- > INERT, 2% & 5% PAVA
- > BLAST RADIUS: 7 METERS

THE PAVASHOT INC'S NPDD IS THE WORLD'S FIRST TRUE NON-PYROTECHNIC DIVERSIONARY DEVICE. ITS UNIQUE DEPLOYMENT SYSTEM ELIMINATES THE HAZARDS ASSOCIATED WITH DEVICES THAT EMPLOY PYROTECHNIC MATERIAL, AND THEIR REGULATIONS FOR STORAGE, USE AND REPORTING. IT HAS A THREE-STAGE SYSTEM WHICH USES A NITROGEN CARTRIDGE, A PNEUMATIC DELAY TIMER (WHICH IS THE NPDD BODY), AND BURST ENVELOPE IS COMPARABLE TO A SMALL CAR AIRBAG THAT ACTS AS THE PAYLOAD.

THE PAVASHOT INC. NPDD IS A REUSABLE DEVICE THAT CAN BE RAPIDLY RELOADED AND REDEPLOYED IN THE FIELD. THERE IS NO NEED FOR THE COSTLY TRANSPORTATION AND RESTRICTIONS ASSOCIATED WITH PYROTECHNIC BASED DISTRACTION DEVICES THE INFLATABLE PAYLOAD CAN BE ORDERED EMPTY, WITH INERT POWDER (FOR TRAINING PURPOSES), OR WITH 2% OR 5% PAVA POWDER FOR A MORE DRAMATIC INCAPACITATING EFFECT. THE BLAST RADIUS OF POWDER FILLED PAYLOADS IS AN ASTOUNDING 7 METERS.