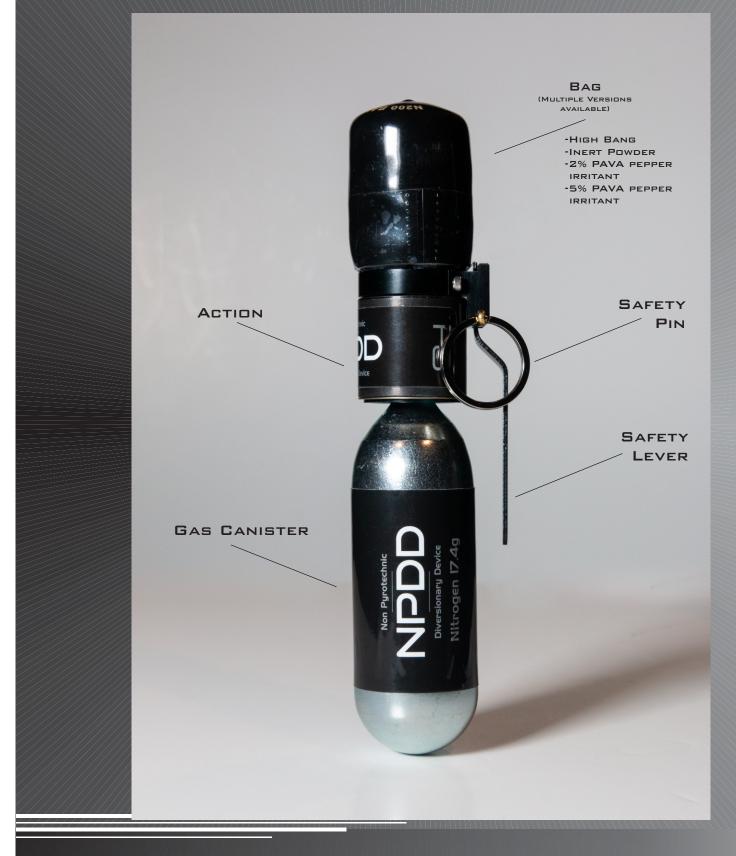

#### **OPTIONAL PAYLOADS:**

- > INERT, 2% & 5% PAVA
- > BLAST RADIUS: 7 METERS

THE PAVASHOT INC'S NPDD IS THE WORLD'S FIRST TRUE NON-PYROTECHNIC DIVERSIONARY DEVICE. ITS UNIQUE DEPLOYMENT SYSTEM ELIMINATES THE HAZARDS ASSOCIATED WITH DEVICES THAT EMPLOY PYROTECHNIC MATERIAL, AND THEIR REGULATIONS FOR STORAGE, USE AND REPORTING. IT HAS A THREE-STAGE SYSTEM WHICH USES A NITROGEN CARTRIDGE, A PNEUMATIC DELAY TIMER (WHICH IS THE NPDD BODY), AND BURST ENVELOPE IS COMPARABLE TO A SMALL CAR AIRBAG THAT ACTS AS THE PAYLOAD.

WHEN THE PIN IS PULLED AND THE NPDD LEVER IS RELEASED, SIMULTANEOUSLY THIS DEPLOYS THE SPRING-LOADED PISTON IN THE NPDD BODY WHICH PIERCES THE NITROGEN CARTRIDGE. THE NITROGEN GAS CYCLES THROUGH THE DELAY TIMER IN THE NPDD BODY, FILLING THE PAYLOAD WITH NITROGEN UNTIL THE PAYLOAD BURSTS. IN RETURN THE PAYLOAD WITH NITROGEN ONTIL THE PAYLOAD BURSTS. IN RETURN THE PAYLOAD DELIVERS 175+ DB BANG PLUS CONCUSSION WAVE WHICH TEMPORARILY DISORIENTS SUSPECTS TO TAKE CONTROL OF DANGEROUS SITUATIONS.

THE PAVASHOT INC. NPDD IS A REUSABLE DEVICE THAT CAN BE RAPIDLY RELOADED AND REDEPLOYED IN THE FIELD. THERE IS NO NEED FOR THE COSTLY TRANSPORTATION AND RESTRICTIONS ASSOCIATED WITH PYROTECHNIC BASED DISTRACTION DEVICES THE INFLATABLE PAYLOAD CAN BE ORDERED EMPTY, WITH INERT POWDER (FOR TRAINING PURPOSES), OR WITH 2% OR 5% PAVA POWDER FOR A MORE DRAMATIC INCAPACITATING EFFECT. THE BLAST RADIUS OF POWDER FILLED PAYLOADS IS AN ASTOUNDING 7 METERS.