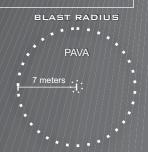

#### **OPTIONAL PAYLOADS:**

- > INERT, 2% & 5% PAVA
- > BLAST RADIUS: 7 METERS

THE PAVASHOT INC'S NPDD IS THE WORLD'S FIRST TRUE NON-PYROTECHNIC DIVERSIONARY DEVICE. ITS UNIQUE DEPLOYMENT SYSTEM ELIMINATES THE HAZARDS ASSOCIATED WITH DEVICES THAT EMPLOY PYROTECHNIC MATERIAL, AND THEIR REGULATIONS FOR STORAGE, USE AND REPORTING. IT HAS A THREE-STAGE SYSTEM WHICH USES A NITROGEN CARTRIDGE, A PNEUMATIC DELAY TIMER (WHICH IS THE NPDD BODY), AND BURST ENVELOPE IS COMPARABLE TO A SMALL CAR AIRBAG THAT ACTS AS THE PAYLOAD.

THE PAVASHOT INC. NPDD IS A REUSABLE DEVICE THAT CAN BE RAPIDLY RELOADED AND REDEPLOYED IN THE FIELD. THERE IS NO NEED FOR THE COSTLY TRANSPORTATION AND RESTRICTIONS ASSOCIATED WITH PYROTECHNIC BASED DISTRACTION DEVICES THE INFLATABLE PAYLOAD CAN BE ORDERED EMPTY, WITH INERT POWDER (FOR TRAINING PURPOSES), OR WITH 2% OR 5% PAVA POWDER FOR A MORE DRAMATIC INCAPACITATING EFFECT. THE BLAST RADIUS OF POWDER FILLED PAYLOADS IS AN ASTOUNDING 7 METERS.