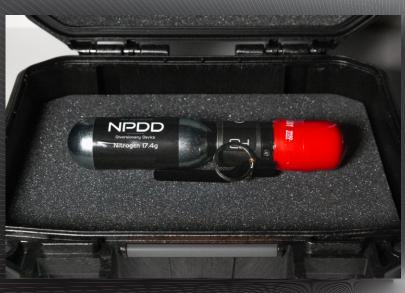

#### **OPTIONAL PAYLOADS:**

- > INERT, 2% & 5% PAVA
- > BLAST RADIUS: 7 METERS

THE PAVASHOT INC'S NPDD IS THE WORLD'S FIRST TRUE NON-PYROTECHNIC DIVERSIONARY DEVICE. ITS UNIQUE DEPLOYMENT SYSTEM ELIMINATES THE HAZARDS ASSOCIATED WITH DEVICES THAT EMPLOY PYROTECHNIC MATERIAL, AND THEIR REGULATIONS FOR STORAGE, USE AND REPORTING. IT HAS A THREE-STAGE SYSTEM WHICH USES A NITROGEN CARTRIDGE, A PNEUMATIC DELAY TIMER (WHICH IS THE NPDD BODY), AND BURST ENVELOPE IS COMPARABLE TO A SMALL CAR AIRBAG THAT ACTS AS THE PAYLOAD.

WHEN THE PIN IS PULLED AND THE NPDD LEVER IS RELEASED, SIMULTANEOUSLY THIS DEPLOYS THE SPRING-LOADED PISTON IN THE NPDD BODY WHICH PIERCES THE NITROGEN CARTRIDGE. THE NITROGEN GAS CYCLES THROUGH THE DELAY TIMER IN THE NPDD BODY, FILLING THE PAYLOAD WITH NITROGEN UNTIL THE PAYLOAD BURSTS. IN RETURN THE PAYLOAD WITH NITROGEN ONTIL THE PAYLOAD BURSTS. IN RETURN THE PAYLOAD DELIVERS 175+ DB BANG PLUS CONCUSSION WAVE WHICH TEMPORARILY DISORIENTS SUSPECTS TO TAKE CONTROL OF DANGEROUS SITUATIONS.

THE PAVASHOT INC. NPDD IS A REUSABLE DEVICE THAT CAN BE RAPIDLY RELOADED AND REDEPLOYED IN THE FIELD. THERE IS NO NEED FOR THE COSTLY TRANSPORTATION AND RESTRICTIONS ASSOCIATED WITH PYROTECHNIC BASED DISTRACTION DEVICES THE INFLATABLE PAYLOAD CAN BE ORDERED EMPTY, WITH INERT POWDER (FOR TRAINING PURPOSES), OR WITH 2% OR 5% PAVA POWDER FOR A MORE DRAMATIC INCAPACITATING EFFECT. THE BLAST RADIUS OF POWDER FILLED PAYLOADS IS AN ASTOUNDING 7 METERS.