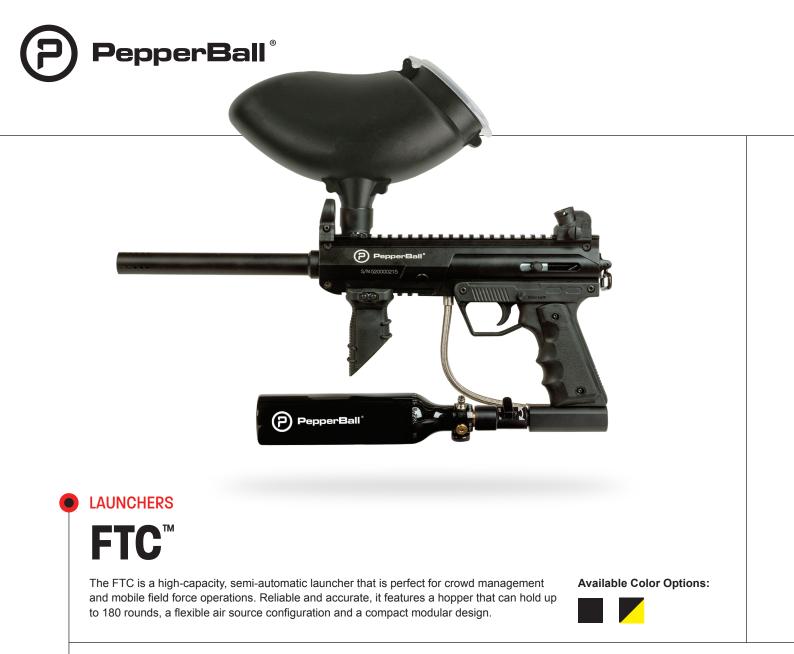

## **SPECIFICATIONS**

| Weight       | Caliber     | Length        | Height   | Action    | Power | Capacity   | Kinetic Impact     |
|--------------|-------------|---------------|----------|-----------|-------|------------|--------------------|
| 2.9lbs/1.3kg | .68 Caliber | 18.7"/47.6cm* | 13"/33cm | Semi-auto | HPA   | 180 Rounds | 7.3-11ft lb/10-15J |

## **FEATURES**

- Compact, Lightweight Modular Design
- Uses Standard Round Projectiles
- Compatible With Gravity or EL-2<sup>™</sup> Hoppers
- 13ci High Pressure Air System
- Feeds 20+ Projectiles Per Second with EL-2<sup>™</sup> Hopper
- No Recoil
- · Cross-bold Safety
- MIL-STD-1913 Rail Platform
- Maximum range of 100ft

## \*With air tank forward configuration.

## UNIVERSAL TANK MOUNT

Mounting hardware is included for running an air tank forward or air tank backward configuration.