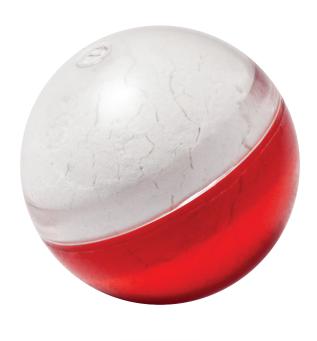

# **LIVE**

The basic PepperBall® projectile, it contains 2% PAVA, and is excellent for direct impact and area saturation, especially in confined, interior spaces.

**Available Color Options:** 