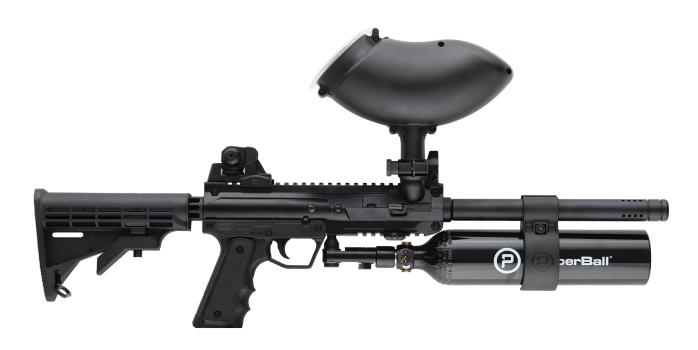

# TAC-SA™

The PepperBall TAC-SA semi-automatic launcher is the perfect tool for crowd management, riot-control scenarios or any other situation requiring high-intensity engagement. The TAC-SA quickly disperses PAVA across expansive areas making it a solid tool for operational teams.

## **SPECIFICATIONS**

| Weight       | Caliber     | Length     | Height     | Action    | Power | Capacity   | Kinetic Impact     |
|--------------|-------------|------------|------------|-----------|-------|------------|--------------------|
| 6.3lbs/2.8kg | .68 Caliber | 28"/71.1cm | 12"/30.4cm | Semi-Auto | HPA   | 180 Rounds | 7.3-11ft lb/10-15J |

#### **FEATURES**

- · Uses Standard Round Projectiles
- 30ci High Pressure Air System
- · Compatible with Gravity and EL-2 Hoppers
- Variable Universal ASA with ON/OFF Valve
- No Recoil
- · Cross Bolt Safety
- SplitShot<sup>™</sup> Compatible
- MIL-STD-1913 Rail Platform
- Maximum Range of 60' for Direct Impact and 150'+ for Area Saturation